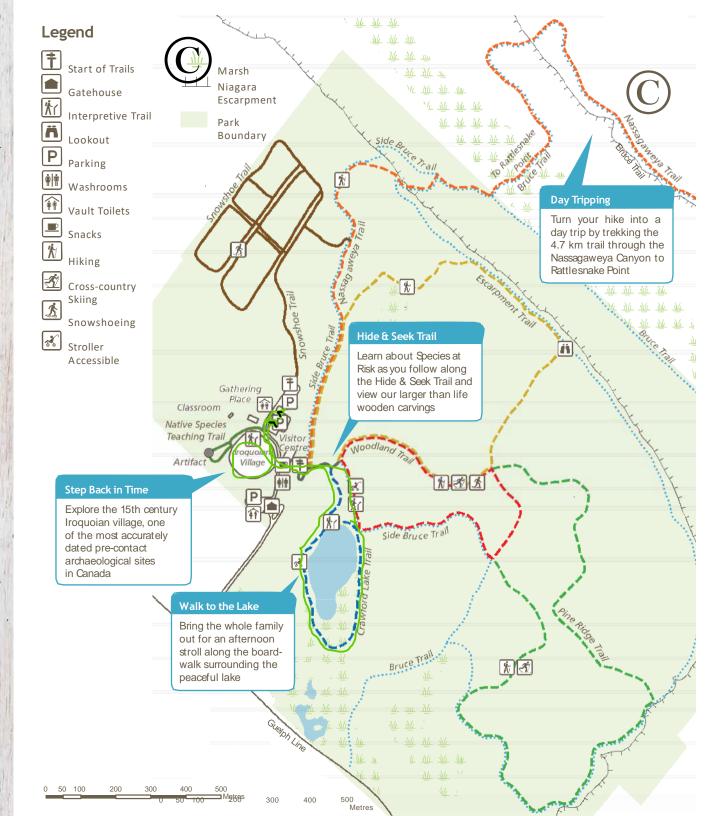

## **Trail Rating**

2

Please note that all trails will be impacted by prevailing weather conditions and will vary seasonally. Snow and ice are not treated during winter on any of our recreational trails. All our trails are recreational in nature and regardless of which trail you chose, you should be suitably prepared for being outdoors in a natural setting

The following guide is provided to aid your selection of trail to visit. You will see markers at key decision points.

Our most accessible trails: surfaced, obstacle free, no more than 2 km in length, are at least 1.5 m wide. Suitable for all users including wheelchairs.

Our easiest trails: generally flat, no more than 2 km. Surface will be firm with a few obstacles like tree roots, rock setc). Sepseither built or naturally occuring may be present.

Our moderate trails steep sections and tight turns with an uneven surface. Steeper sections of steps or stairs (natural or built) may be present. Trails are up to 5 km in length. Rest points are infrequent.

Our most strenuoustrails: Longer than 5 km, and uneven, Seep sections which may be more than 500m long. The trail may be narrow in places and may have some tight turns. Rest points are infrequent.

| Hiking Trails                                         | Rating                                       |
|-------------------------------------------------------|----------------------------------------------|
| Woodland Trail 📃 🗕 –                                  | 1.5 km                                       |
| Pine Ridge Trail 🛛 🗕 🗕                                | 3.6 km 2                                     |
| Escarpment Trațit 🛛 🗕 🗕                               | 2.4 km <b>2</b>                              |
| Crawford Lake Trail 🗕 🗕                               | 1 km                                         |
| Nassagaweya<br>Canyon Trail                           | 4.7 km<br>(Not a loop–<br>9.4 km round trip) |
| Bruce Trail<br>Visit brucetrail.org<br>for more info. | 725 km                                       |
| Snowshoe Trail                                        | 3 km 2                                       |
|                                                       |                                              |